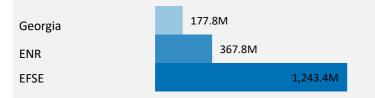

#### Committed investment portfolio

EUR 177.8M

Avg. investment committed per PLI EUR 17.8M

#### Overview EFSE Portfolio (EUR)

ENR = European Neighborhood Region (Armenia, Azerbaijan, Belarus, Georgia, Moldova, Ukraine)