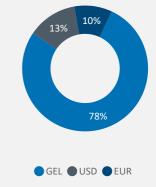

n          | Micro Business Capital                  | 2.5M                        |
| Non Bank Financial<br>Institution | BGEO Group                              | 8.5M                        |

| INVESTMENT PORTFOLIO             |                                |
|----------------------------------|--------------------------------|
| Nr. of borrowers                 | Sub-loan portfolio outstanding |
| 23,243                           | EUR 254.8M                     |
| Avg. outstanding MSE/Rural       | Avg. outstanding Housing       |
| EUR 10,018                       | EUR 20,440                     |
| Nr. of borrowers since inception | Sub-loans since inception      |
| 132,435                          | EUR 1,525.0M                   |

**Outstanding sub-loans** 



by currency