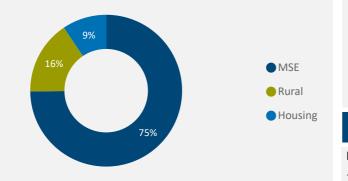

| INVESTMENT PORTFOLIO             |                                |
|----------------------------------|--------------------------------|
| Nr. of borrowers                 | Sub-loan portfolio outstanding |
| 23,243                           | EUR 254.8M                     |
| Avg. outstanding MSE/Rural       | Avg. outstanding Housing       |
| EUR 10,018                       | EUR 20,440                     |
| Nr. of borrowers since inception | Sub-loans since inception      |
| 132,435                          | EUR 1,525.0M                   |