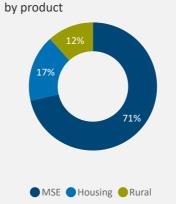

ance Institution          | Micro Business Capital                  | 2.5M                        |
| Non Bank Financial<br>Institution | BGEO Group                              | 8.5M                        |

| INVESTMENT PORTFOLIO             |                                |
|----------------------------------|--------------------------------|
| Nr. of borrowers                 | Sub-loan portfolio outstanding |
| 23,243                           | EUR 254.8M                     |
| Avg. outstanding MSE/Rural       | Avg. outstanding Housing       |
| EUR 10,018                       | EUR 20,440                     |
| Nr. of borrowers since inception | Sub-loans since inception      |
| 132,435                          | EUR 1,525.0M                   |

**Outstanding sub-loans** 



by currency